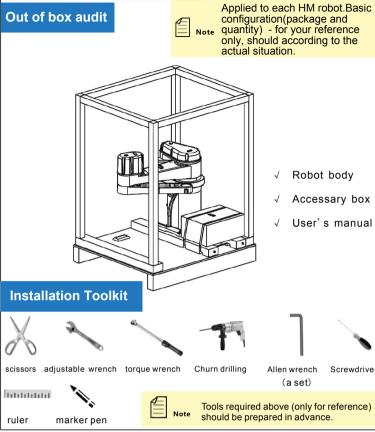

Scan OR code to follow OK

- 1. Cut off the cable tie to unload accessary box.
- 2. Take out the required items from accessary box, confirm the product components and status according to the packing list.