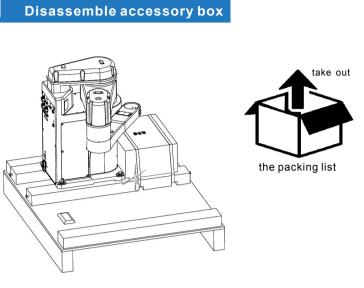

Scan OR code to follow OK

- 1. Cut off the cable tie to unload accessary box.
- 2. Take out the required items from accessary box, confirm the product components and status according to the packing list.