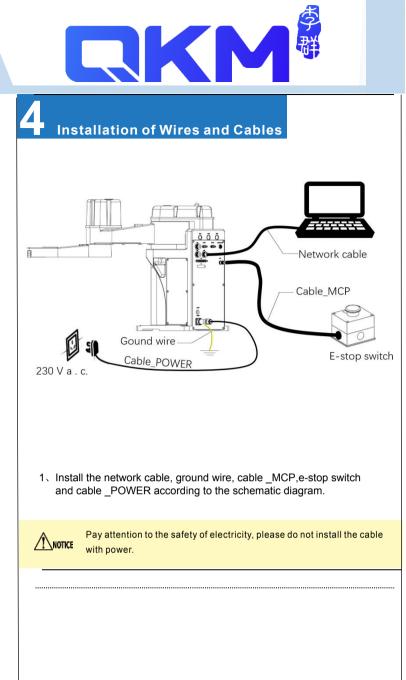

1. Use a adjustable wrench to remove the fixing screw.

When transporting robots, at least 2 people should support them with their hands and work together. Assist in transporting the robot to the installation rack (the entire robot Weight is 36±0.5kg).