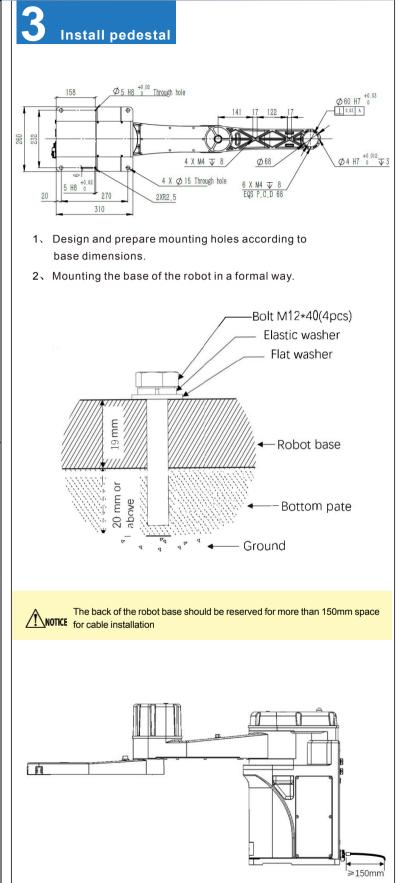

1. Use a adjustable wrench to remove the fixing screw.

When transporting robots, at least 2 people should support them with their hands and work together. Assist in transporting the robot to the installation rack (the entire robot Weight is 36±0.5kg).