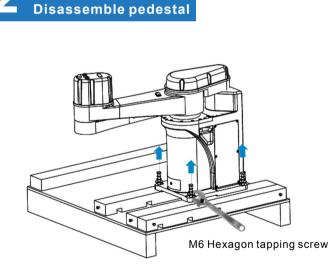

1. Use a adjustable wrench to remove the fixing screw.

When transporting robots, at least 2 people should support them with their hands and work together. Assist in transporting the robot to the installation rack (the entire robot Weight is 36±0.5kg).